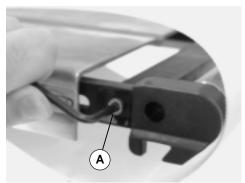

#### Installation

**1.** Remove and discard tail screws (A of Figure 1).

Figure 1

**2.** Install square head bolt (B of Figure 2)in block (C) (Note orientation – block is not symmetrical).

Figure 2

**3.** Install block with square head bolt (D of Figure 3) with screw (E) to conveyor. Make sure edge of block (D) contacts head plate edge (F).