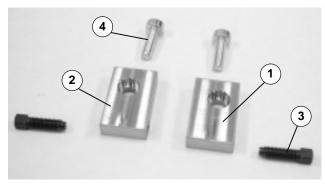

## **Service Parts**

Figure 8

4. M5x16mm Screw

| 1. Block RH         | (694020)   |
|---------------------|------------|
| 2. Block LH         | (694021)   |
| 3. Square Head Bolt | (807–1130) |
|                     |            |