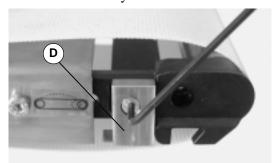

#### Installation

**1.** Remove and discard tail screws (A of Figure 1).

Figure 1

**2.** Install square head bolt (B of Figure 2)in block (C) (Note orientation – block is not symmetrical).

Figure 2

**3.** Install block with square head bolt (D of Figure 3) with screw (E) to conveyor. Make sure edge of block (D) contacts head plate edge (F).

Figure 3

**4.** Adjust square head bolt (G of Figure 4) to contact conveyor frame (H).

Figure 4

**5.** Repeat steps 1–4 for opposite side of conveyor.