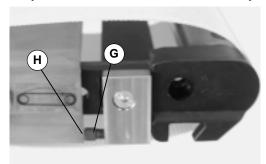

- **3.** Install block with square head bolt (D of Figure 3) with screw (E) to conveyor. Make sure edge of block (D) contacts head plate edge (F).
- **4.** Adjust square head bolt (G of Figure 7) to contact conveyor frame (H).

Figure 7

**5.** Repeat steps 3 and 4 for opposite side of conveyor.