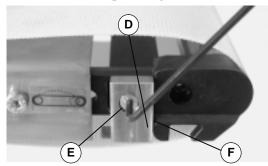

#### Installation

**1.** Remove and discard tail screws (A of Figure 1).

Figure 1

**2.** Install square head bolt (B of Figure 2)in block (C) (Note orientation – block is not symmetrical).

Figure 2

**3.** Install block with square head bolt (D of Figure 3) with screw (E) to conveyor. Make sure edge of block (D) contacts head plate edge (F).

Figure 3

**4.** Adjust square head bolt (G of Figure 4) to contact conveyor frame (H).

Figure 4

**5.** Repeat steps 1–4 for opposite side of conveyor.

- **3.** Install block with square head bolt (D of Figure 3) with screw (E) to conveyor. Make sure edge of block (D) contacts head plate edge (F).
- **4.** Adjust square head bolt (G of Figure 7) to contact conveyor frame (H).