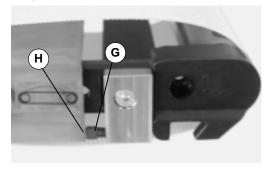

Figure 3

**4.** Adjust square head bolt (G of Figure 4) to contact conveyor frame (H).

Figure 4

**5.** Repeat steps 1–4 for opposite side of conveyor.

## **Belt Tensioning**

**1.** Follow belt tensioning procedure in 851–268 "6100 Series End Drive Conveyors" manual.

**2.** Adjust square head bolt (G of Figure 5) to contact conveyor frame (H) on both sides of conveyor.