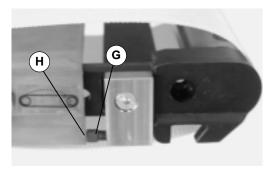

## **Belt Tensioning**

**1.** Follow belt tensioning procedure in 851–268 "6100 Series End Drive Conveyors" manual.

**2.** Adjust square head bolt (G of Figure 5) to contact conveyor frame (H) on both sides of conveyor.

- **3.** Install block with square head bolt (D of Figure 3) with screw (E) to conveyor. Make sure edge of block (D) contacts head plate edge (F).
- **4.** Adjust square head bolt (G of Figure 7) to contact conveyor frame (H).