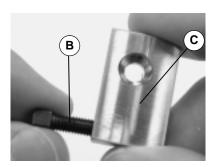

#### Installation

**1.** Remove and discard tail screws (A of Figure 1).

Figure 1

**2.** Install square head bolt (B of Figure 2)in block (C) (Note orientation – block is not symmetrical).

Figure 2

**3.** Install block with square head bolt (D of Figure 3) with screw (E) to conveyor. Make sure edge of block (D) contacts head plate edge (F).