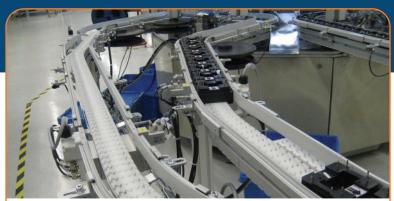

#### Flexible Chain

- · Flexibility in design
- Fast & easy installation
- Ideal for curves, inclines & declines
- FlexMove configurations include helix, wedge, alpine, twist & more!