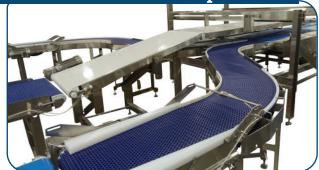

#### Flexible Chain

- · Flexibility in design
- Fast & easy installation
- Ideal for curves, inclines & declines
- FlexMove configurations include helix, wedge, alpine, twist & more!

## **Pallet Systems**

- Edge roller, flexible chain & dual strand conveyors
- Assembly automation & robotics integration
- · Simplified product flow
- Increased efficiency
- · Reduced downtime