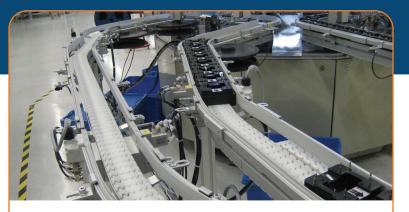

#### **Flexible Chain**

- Flexibility in design
- Fast & easy installation
- Ideal for curves, inclines & declines
- FlexMove configurations include helix, wedge, alpine, twist & more!

## **Pallet Systems**

- Edge roller, flexible chain & dual strand conveyors
- Assembly automation & robotics integration
- Simplified product flow
- Increased efficiency
- Reduced downtime