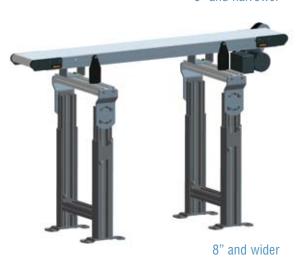

#### **SPECIFICATIONS**

- Widths: 2" (51 mm) to 24" (610 mm) available in 1" increments
- Conveyors up to 6" wide are supported with a single cantilever bracket only
- Conveyors 8" and wider include a pivoting outboard support post