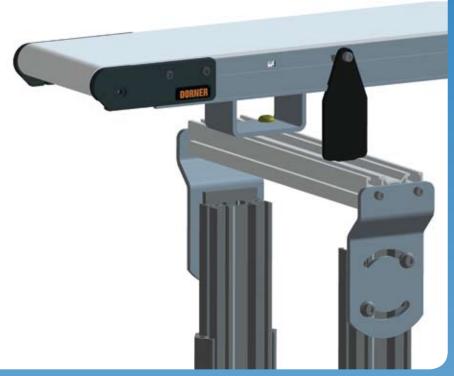

## **FEATURES**

- Mounts the conveyor from one side only for quick maintenance of the conveyor belt
- Compatible with the 2200 and 3200 Series Conveyors
- (2) Models
  - Table Top Bracket
  - Support Stand Mount Bracket