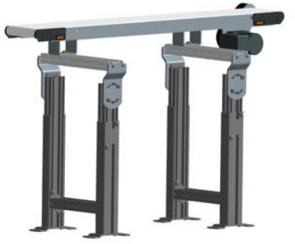

#### **SPECIFICATIONS**

- Widths: 2" (51 mm) to 24" (610 mm) available in 1" increments
- Conveyors up to 6" wide are supported with a single cantilever bracket only
- Conveyors 8" and wider include a pivoting outboard support post