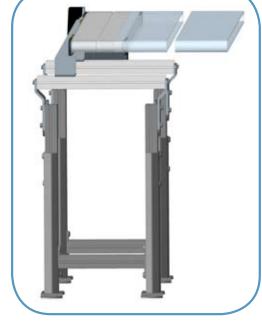

## **FEATURES**

- Mounts the conveyor from one side only for quick maintenance of the conveyor belt
- Compatible with the 2200 and 3200 Series Conveyors
- (2) Models
  - Table Top Bracket
  - Support Stand Mount Bracket