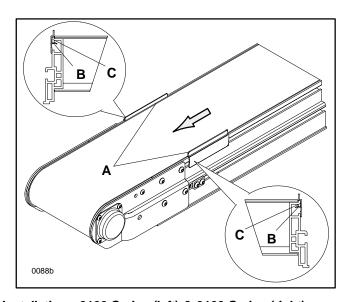

### **WARNING**

To prevent injury, make sure all electrical and pneumatic power sources have been disconnected and locked-out before you perform any maintenance or replace any components.

These belt tracking guides are being supplied with your new conveyor belt to be used on **any low side aluminum frame conveyor**. These belt tracking guides (A of Figure 1) should be installed on each side of discharge end of conveyor. Each guide is a 3.5" (89 mm) long piece of formed plastic which

snaps onto the portion of the conveyor sidewall (C) above the T-slot channel.

To install the guide onto the conveyor sidewall, first place the lower lip (B), of the guide, against the upper edge of the conveyor sidewall T-slot channel. Then, apply inward and upward pressure to completely snap it into place.

To remove the guide from the conveyor sidewall, apply a slight outward and downward finger-pressure on one of the top corners of the guide and gradually peel it off the portion of the conveyor sidewall (C).

Figure 1: Conveyor Low Side Belt Tracking Guide Installation - 2100 Series (left) & 3100 Series (right)

DORNER

Dorner Mfg. Corp. reserves the right to change or discontinue products without notice. All products and services are covered in accordance with our standard warranty. All rights reserved. ©Dorner Mfg. Corp. 1997