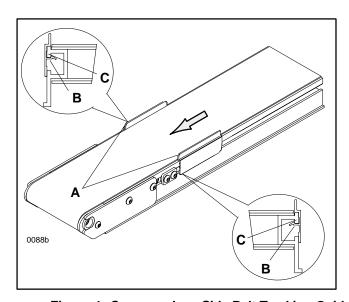

### **WARNING**

To prevent injury, make sure all electrical and pneumatic power sources have been disconnected and locked-out before you perform any maintenance or replace any components.

These belt tracking guides are being supplied with your new conveyor belt to be used on **any low side aluminum frame conveyor**. These belt tracking guides (A of Figure 1) should be installed on each side of discharge end of conveyor. Each guide is a 3.5" (89 mm) long piece of formed plastic which

snaps onto the portion of the conveyor sidewall (C) above the T-slot channel.

To install the guide onto the conveyor sidewall, first place the lower lip (B), of the guide, against the upper edge of the conveyor sidewall T-slot channel. Then, apply inward and upward pressure to completely snap it into place.

To remove the guide from the conveyor sidewall, apply a slight outward and downward finger-pressure on one of the top corners of the guide and gradually peel it off the portion of the conveyor sidewall (C).

Figure 1: Conveyor Low Side Belt Tracking Guide Installation - 2100 Series (left) & 3100 Series (right)

DORNER

Dorner Mfg. Corp. reserves the right to change or discontinue products without notice. All products and services are covered in accordance with our standard warranty. All rights reserved. ©Dorner Mfg. Corp. 1997