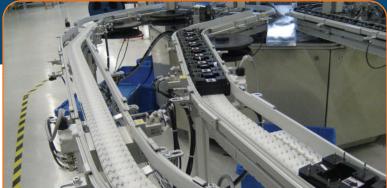

### **Flexible Chain**

- Flexibility in design
- Fast & easy installation
- · Ideal for curves, inclines & declines
- FlexMove configurations include helix, wedge, alpine, twist & more!