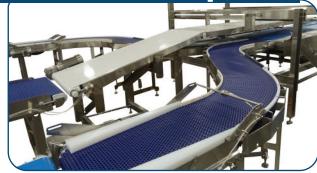

### **Flexible Chain**

- Flexibility in design
- Fast & easy installation
- · Ideal for curves, inclines & declines
- FlexMove configurations include helix, wedge, alpine, twist & more!