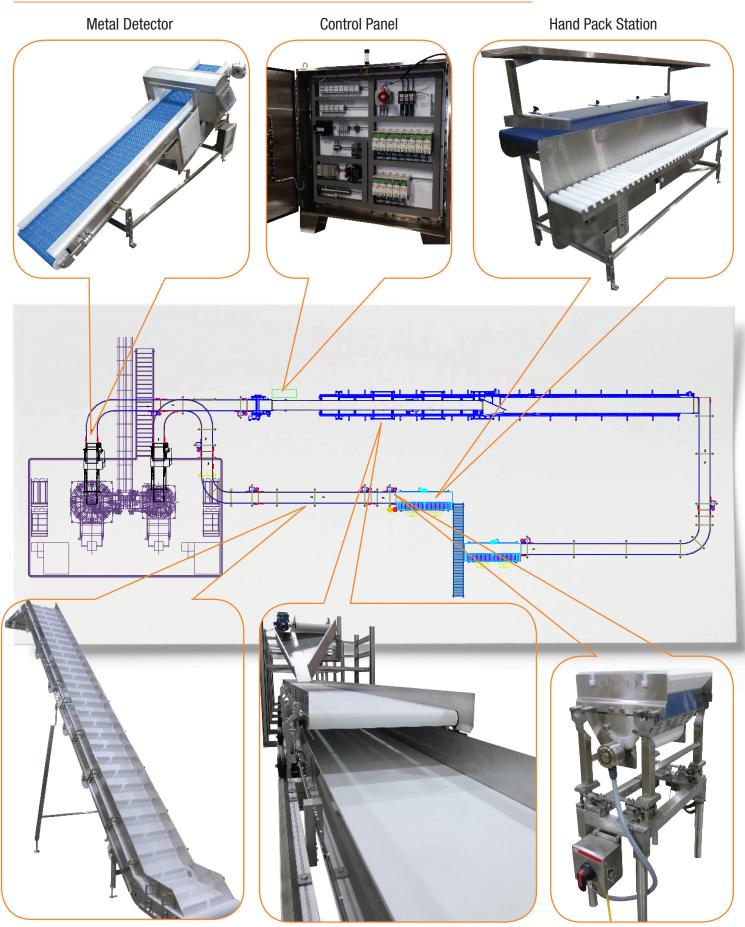

# **COMPLETE SYSTEM INTEGRATION**

**Elevation Change** 

Storeveyor/Accumulation

**Check Weigher** 

# INDUSTRY LEADING TECHNOLOGY

Product Spacing

Merging Lines—4 to 1