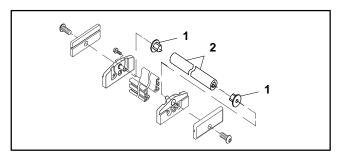

#### **Replacement Parts**

| Item | Part No.       | Part Description      |
|------|----------------|-----------------------|
| 1    | 202311P        | Return Roller Bearing |
| 2    | 2077 <u>WW</u> | Return Roller Tube    |