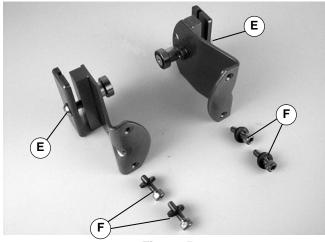

#### **Hardware Illustration References**

- E M8 x 30 Button Head Cap Screw (2x)
  - M6 x 20 Socket Head Cap Screw & Hard Washer (4x)

Figure 4

1. Typical Components (Figure 4)

Figure 5

**2.** Loosen (but do not remove) screws (E) and remove screws and washers (F) (Figure 5).