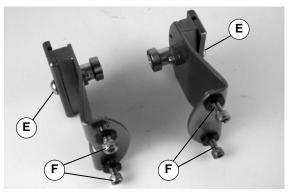

#### **Hardware Illustration References**

- E M8 x 30 Button Head Cap Screw (2x)
  - M6 x 20 Socket Head Cap Screw & Hard Washer (4x)

Figure 4

1. Typical Components (Figure 4)

Figure 5

**2.** Loosen (but do not remove) screws (E) and remove screws and washers (F) (Figure 5).