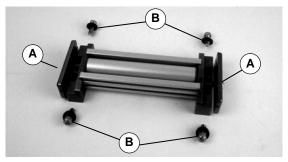

# **LPZ Flat Belt Conveyors**

Figure 1

**1.** Typical Components (Figure 1)

**NOTE:** Roller Guards (C) are shipped fastened to block (D) only. Do NOT fasten to other block.

Figure 2

**2.** Assemble components as shown (Figure 2). Loosen (but do not remove) screws (A) and remove screws and washers (B).