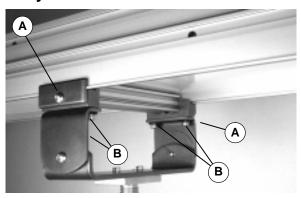

Figure 3

- **3.** Attach clamp plates on each side of conveyor (Figure 3). Align assembly perpendicular to conveyor frame. Secure the M8 button head screws (A) with 80 in-lb (9 Nm) torque.
- **4.** Mount to support stand. Secure the M6 socket head screws (B) with 80 in-lb (9 Nm) torque. Make sure belt is free to move.