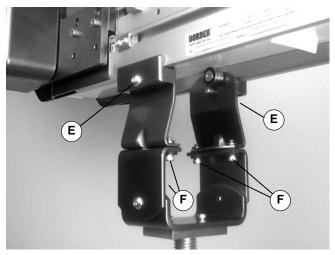

Figure 6

- **3.** Attach clamp plates on each side of conveyor (Figure 6). Secure the M8 button head screws (E) with 80 in-lb (9 Nm) torque.
- **4.** Mount to support stand. Secure the M6 socket head screws (F) with 80 in-lb (9 Nm) torque. Make sure belt is free to move.