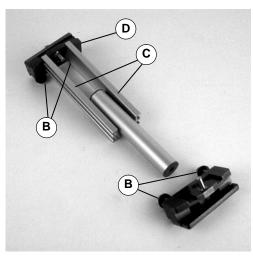

#### **Hardware Illustration References**

- A M8 x 20 Button Head Cap Screw (2x)
- B M6 x 18 Socket Head Cap Screw & Hard Washer (4x)

# **LPZ Flat Belt Conveyors**

Figure 1

**1.** Typical Components (Figure 1)

**NOTE:** Roller Guards (C) are shipped fastened to block (D) only. Do NOT fasten to other block.

Figure 2

**2.** Assemble components as shown (Figure 2). Loosen (but do not remove) screws (A) and remove screws and washers (B).