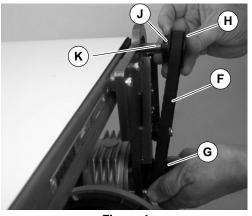

## **Timing Belt Replacement**

**1.** Remove four (4) screws (I of Figure 2) and remove cover (E).

Figure 2

**2.** Loosen tensioner (D of Figure 3).

*Figure 3* **3.** Remove timing belt (F of Figure 3).

**NOTE:** If timing belt does not slide over pulley flange, loosen driven pulley set screws (J of Figure 4) and remove pulley (H) with belt (F). For re-installation, see steps 4 and 5 on page 2.

2100,2200,4100,6100 & MPB Timing Belt Replacement Instructions Sheet

Figure 4

- 4. Wrap timing belt (F of Figure 4) around driven pulley (H) and drive pulley (G). If necessary, install driven pulley (K) onto conveyor shaft.
- 5. Remove timing belt tensioner (D of Figure 3). Place the tensioner (D of Figure 5) next to the driven pulley (H). Ensure the flanges of the driven pulley are aligned with the cam bearing. Tighten driven pulley set screws (J). This will allow for proper belt alignment while conveyor is in use.