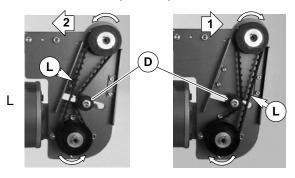

2100,2200,4100,6100 & MPB Timing Belt Replacement Instructions Sheet

Figure 4

- 4. Wrap timing belt (F of Figure 4) around driven pulley (H) and drive pulley (G). If necessary, install driven pulley (K) onto conveyor shaft.
- 5. Remove timing belt tensioner (D of Figure 3). Place the tensioner (D of Figure 5) next to the driven pulley (H). Ensure the flanges of the driven pulley are aligned with the cam bearing. Tighten driven pulley set screws (J). This will allow for proper belt alignment while conveyor is in use.