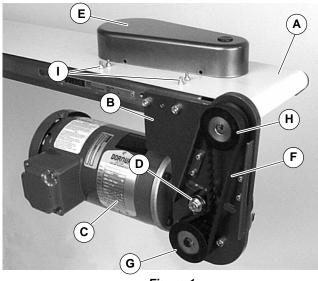

### Typical Components

- A Conveyor
- B Mounting Bracket
- C Gearmotor
- D Timing Belt Tensioner
- E Cover
- F Timing Belt
- G Drive Pulley
- H Driven Pulley
- I Cover Mounting Screws

Figure 1