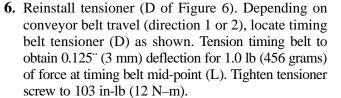

## **Timing Belt Replacement**

**1.** Remove four (4) screws (I of Figure 2) and remove cover (E).

Figure 2

**2.** Loosen tensioner (D of Figure 3).

*Figure 3* **3.** Remove timing belt (F of Figure 3).

**NOTE:** If timing belt does not slide over pulley flange, loosen driven pulley set screws (J of Figure 4) and remove pulley (H) with belt (F). For re-installation, see steps 4 and 5 on page 2.

2100,2200,4100,6100 & MPB Timing Belt Replacement Instructions Sheet

Figure 4

- 4. Wrap timing belt (F of Figure 4) around driven pulley (H) and drive pulley (G). If necessary, install driven pulley (K) onto conveyor shaft.
- 5. Remove timing belt tensioner (D of Figure 3). Place the tensioner (D of Figure 5) next to the driven pulley (H). Ensure the flanges of the driven pulley are aligned with the cam bearing. Tighten driven pulley set screws (J). This will allow for proper belt alignment while conveyor is in use.