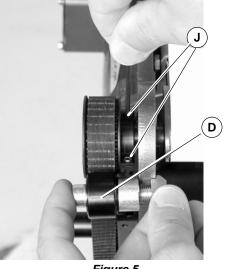

## **Timing Belt Replacement**

**1.** Remove four (4) screws (I of Figure 2) and remove cover (E).

Figure 2

**2.** Loosen tensioner (D of Figure 3).

*Figure 3* **3.** Remove timing belt (F of Figure 3).

**NOTE:** If timing belt does not slide over pulley flange, loosen driven pulley set screws (J of Figure 4) and remove pulley (H) with belt (F). For re-installation, see steps 4 and 5 on page 2.

2100,2200,4100,6100 & MPB Timing Belt Replacement Instructions Sheet

Figure 4

- 4. Wrap timing belt (F of Figure 4) around driven pulley (H) and drive pulley (G). If necessary, install driven pulley (K) onto conveyor shaft.
- 5. Remove timing belt tensioner (D of Figure 3). Place the tensioner (D of Figure 5) next to the driven pulley (H). Ensure the flanges of the driven pulley are aligned with the cam bearing. Tighten driven pulley set screws (J). This will allow for proper belt alignment while conveyor is in use.