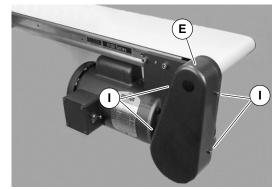

### Typical Components

- A Conveyor
- B Mounting Bracket
- C Gearmotor
- D Timing Belt Tensioner
- E Cover
- F Timing Belt
- G Drive Pulley
- H Driven Pulley
- I Cover Mounting Screws

Figure 1

## **Timing Belt Replacement**

**1.** Remove four (4) screws (I of Figure 2) and remove cover (E).

Figure 2

**2.** Loosen tensioner (D of Figure 3).

*Figure 3* **3.** Remove timing belt (F of Figure 3).

**NOTE:** If timing belt does not slide over pulley flange, loosen driven pulley set screws (J of Figure 4) and remove pulley (H) with belt (F). For re-installation, see steps 4 and 5 on page 2.