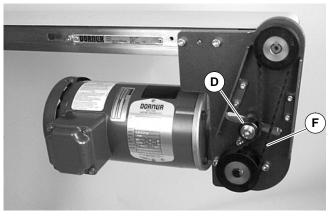

## **Timing Belt Replacement**

**1.** Remove four (4) screws (I of Figure 2) and remove cover (E).

Figure 2

**2.** Loosen tensioner (D of Figure 3).

*Figure 3* **3.** Remove timing belt (F of Figure 3).

**NOTE:** If timing belt does not slide over pulley flange, loosen driven pulley set screws (J of Figure 4) and remove pulley (H) with belt (F). For re-installation, see steps 4 and 5 on page 2.

2100,2200,4100,6100 & MPB Timing Belt Replacement Instructions Sheet

Figure 4

- 4. Wrap timing belt (F of Figure 4) around driven pulley (H) and drive pulley (G). If necessary, install driven pulley (K) onto conveyor shaft.
- 5. Remove timing belt tensioner (D of Figure 3). Place the tensioner (D of Figure 5) next to the driven pulley (H). Ensure the flanges of the driven pulley are aligned with the cam bearing. Tighten driven pulley set screws (J). This will allow for proper belt alignment while conveyor is in use.