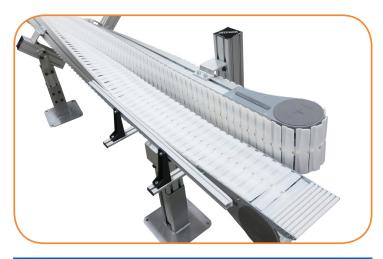

## **SmartFlex Specifications**

- Available Widths: 65, 85, 105, 180 mm wide
- Requires 2 independent SmartFlex conveyors
- Helical twists up to 90 degrees per conveyor pair
- 90 degree twist is approximately 10 feet long
- Speeds Up to 180 ft/min

#### **Optional Powered Transfer**

DORNER MFG. CORP. PO Box 20 • 975 Cottonwood Ave. Hartland, WI 53029 USA

TEL: FAX: 800.369.2440 FAX:

800.397.8664 TEL: 262.367.7600 262.367.5827

**Rotate Products Easily and** Efficiently with Flexible Chain **Twist Conveyors** 