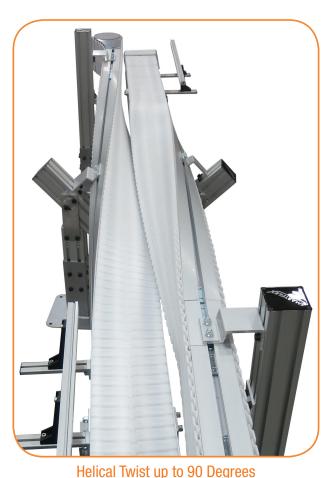

## **SmartFlex Specifications**

- Available Widths: 65, 85, 105, 180 mm wide
- Requires 2 independent SmartFlex conveyors
- Helical twists up to 90 degrees per conveyor pair
- 90 degree twist is approximately 10 feet long
- Speeds Up to 180 ft/min