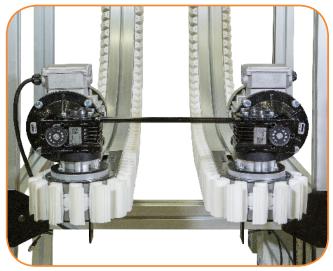

#### **Motors & Controllers**

- · Consists of (2) independent conveyors
- Each conveyor with variable speed VFD rated gearmotor