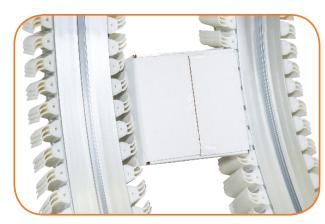

Products are wedged between opposing conveyors

#### **Chain Specifications**

- · Material base chain: Acetal
- Insert: Urethane
- · Multiple wedge options available