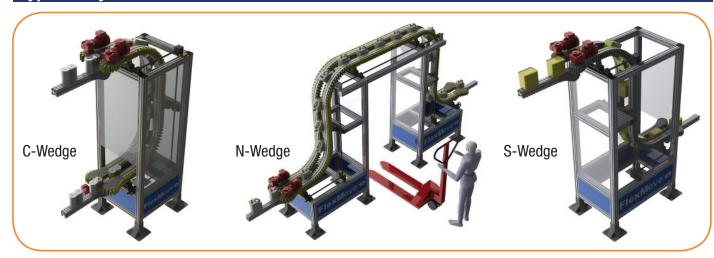

### **Typical Layouts**

- For efficient elevating and/or lowering of packaged product from production levels to overhead run for effective use of floor space or ease of operator access
- Highly flexible design may be configured to the layout requirements
- Ideal for environments requiring small footprints, transition between levels, changing orientations, de-pucking operations and creating passageways on the production floor
- Rapid transfer rates make wedge elevators ideal for continuous high capacity operations such as packaging lines
- Small footprint maximizes floor space
- Uses side pressure and durable urethane grippers to firmly hold products during transport
- Compatible with cardboard boxes, metal cans, plastic containers, etc. Product must be able to withstand some side pressure
- Can be configured with manual adjustable conveyor positioner for quick product size changeover
- Various configurations can change product orientation

Products are wedged between opposing conveyors