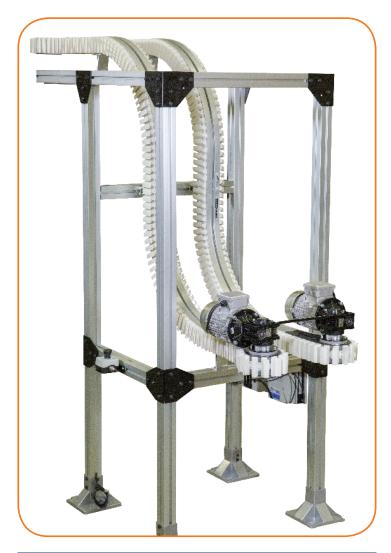

# FlexVove wedge elevators

## COMPACT, RAPID TRANSFER WEDGE ELEVATORS FOR MOVING PRODUCTS THROUGH ELEVATIONS!

- **Features & Specifications**
- Widths: 65 and 85 mm (2.5 and 3 in)
- Minimum lower height: 457 mm (18 in))
- Maximum upper height: 6096 mm (240 in)
- Loads:
  - Maximum individual product weight: 2.3 kg (5 lbs)
  - Maximum total weight: 45.4 kg (100 lbs)
- Speeds: Up to 52.2 mpm (171 fpm)
- Slight variation in product size is compensated for by the flexible wedge fingers without having to adjust the conveyor

- For efficient elevating and/or lowering of packaged product from production levels to overhead run for effective use of floor space or ease of operator access
- Highly flexible design may be configured to the layout requirements
- Ideal for environments requiring small footprints, transition between levels, changing orientations, de-pucking operations and creating passageways on the production floor
- Rapid transfer rates make wedge elevators ideal for continuous high capacity operations such as packaging lines
- Small footprint maximizes floor space
- Uses side pressure and durable urethane grippers to firmly hold products during transport
- Compatible with cardboard boxes, metal cans, plastic containers, etc. Product must be able to withstand some side pressure
- Can be configured with manual adjustable conveyor positioner for quick product size changeover
- Various configurations can change product orientation

Products are wedged between opposing conveyors