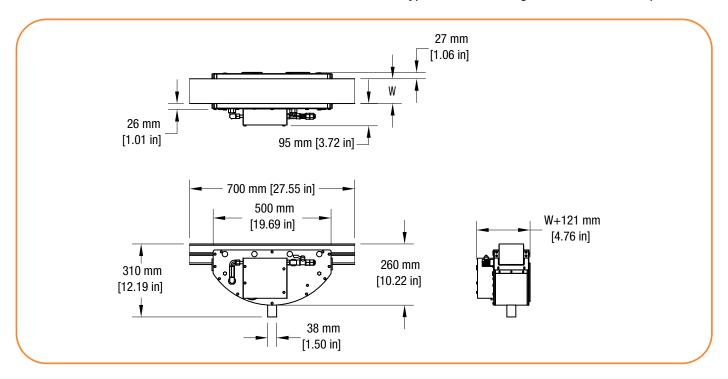

## **Dimensions and Operating Requirements**

## **Features & Specifications**

- Available on FlexMove Aluminum Conveyors, FS (65 mm), FM (85 mm) and FC (150 mm)
- Size Requirement: 700 mm (L) x 300 mm (H)
- Minimum top of chain height: 250 mm (13.8 in)
- Maximum conveyor length: 4.5 m (14.8 ft)
- Maximum conveyor speed: 50 m/min (164 ft/min)