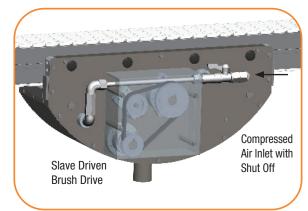

# DRY CLEANING MODULE

Dry Cleaning Module provides continuous

- cleaning of conveyor chain for dry applications with powder, dust or other dry contaminatesSlave Driven Rotary Brush scrubs chain surface,
- Slave Driven Rotary Brush scrubs chain surface, compressed air blows off particles, and vacuum extracts dust
- Designed to run continuously in production line
- Allows for longer, cleaner production runs with less overall maintenance
- Clean design with minimal area for dirt and debris to accumulate
- Fully encased components with cover designed for worker safety
- Completely mechanical, does not require electrical components, programming or secondary motor

## **Air Supply**

- Incoming tubing size: M8
- Normal operating pressure 0.69 MPa (100 PSI)

## **Drying Vacuum**

- Vacuum attachment: OD Ø38 mm, ID Ø34 mm pipe
- Vacuum airflow required: ~56 litre/s (120 CFM)
- Typical commercial grade vacuum is acceptable

Note: Drive unit and idler selection to be consult upon ordering. Dorner reserves the right to make alteration without prior notification. Every care has been taken to ensure the accuracy of the information contained in this catalogue, but no liability can be accepted for any error or omissions