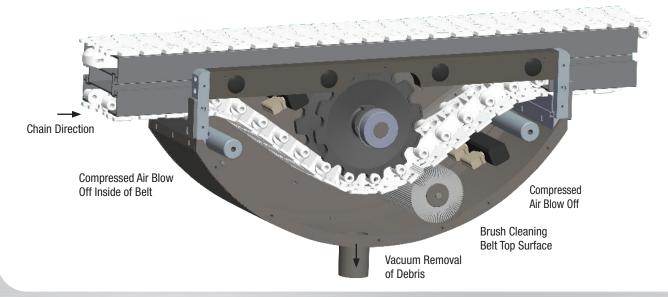

## **Chain Cleaning Flow Diagram**

# DRY CLEANING MODULE

Dry Cleaning Module provides continuous

- cleaning of conveyor chain for dry applications with powder, dust or other dry contaminatesSlave Driven Rotary Brush scrubs chain surface,
- Slave Driven Rotary Brush scrubs chain surface, compressed air blows off particles, and vacuum extracts dust
- Designed to run continuously in production line
- Allows for longer, cleaner production runs with less overall maintenance
- Clean design with minimal area for dirt and debris to accumulate
- Fully encased components with cover designed for worker safety
- Completely mechanical, does not require electrical components, programming or secondary motor