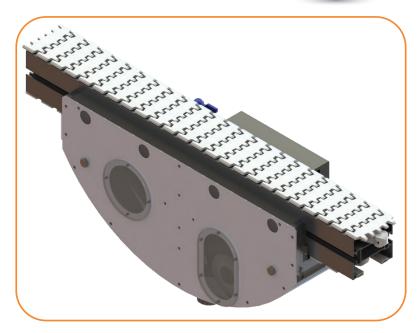

# DRY CLEANING MODULE

Dry Cleaning Module provides continuous

- cleaning of conveyor chain for dry applications with powder, dust or other dry contaminatesSlave Driven Rotary Brush scrubs chain surface,
- Slave Driven Rotary Brush scrubs chain surface, compressed air blows off particles, and vacuum extracts dust
- Designed to run continuously in production line
- Allows for longer, cleaner production runs with less overall maintenance
- Clean design with minimal area for dirt and debris to accumulate
- Fully encased components with cover designed for worker safety
- Completely mechanical, does not require electrical components, programming or secondary motor