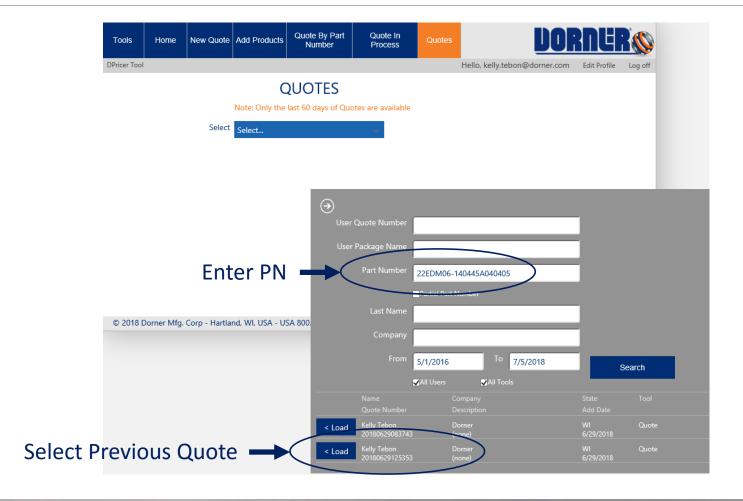

### **Aftermarket Sales & Parts Kits**

KELLY J. TEBON

AFTERMARKET SALES MANAGER

# Benefits of Promoting & Selling Parts

- ✓ Keeping the customer in production
- ✓ Value add to the customer
- ✓ Providing more value than the MRO
- ✓ Revenue source
- ✓ Overall customer satisfaction



# **Kit Details**

Level 1 – Belt & Spindle Kit w/ Drive Shaft

Level 2 – Belt & Spindle Kit w/ Drive Shaft + Idler Spindle Kit

Both kit levels come with a 5% discount off list price for all customers

Modifications to the kits is not an option

Accessible through DTools





# **DPricer**





## **DPricer**





# **SPKs for Existing Conveyors**







#### **QUOTES**











**Brackets** 









#### 2200 Belted Conveyor



















Now you are ready to provide the Service Parts Kits quote





### **Customer Value**

- ✓ Less downtime, more uptime
- ✓ Help extend the life of your conveyor
- ✓ Maintain your 10 Year Warranty
- ✓ Confidence knowing the correct parts are on-hand
- ✓ Helps eliminate excessive expedite and freight charges
- ✓ Cost Savings with bundled kit price





# Thank you!