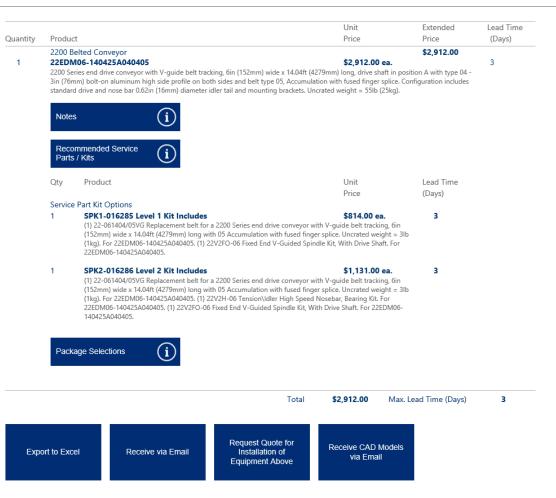

# **Kit Details**

Level 1 – Belt & Spindle Kit w/ Drive Shaft

Level 2 – Belt & Spindle Kit w/ Drive Shaft + Idler Spindle Kit

Both kit levels come with a 5% discount off list price for all customers

Modifications to the kits is not an option

# **SPKs for Existing Conveyors**

#### 2200 Belted Conveyor

Now you are ready to provide the Service Parts Kits quote