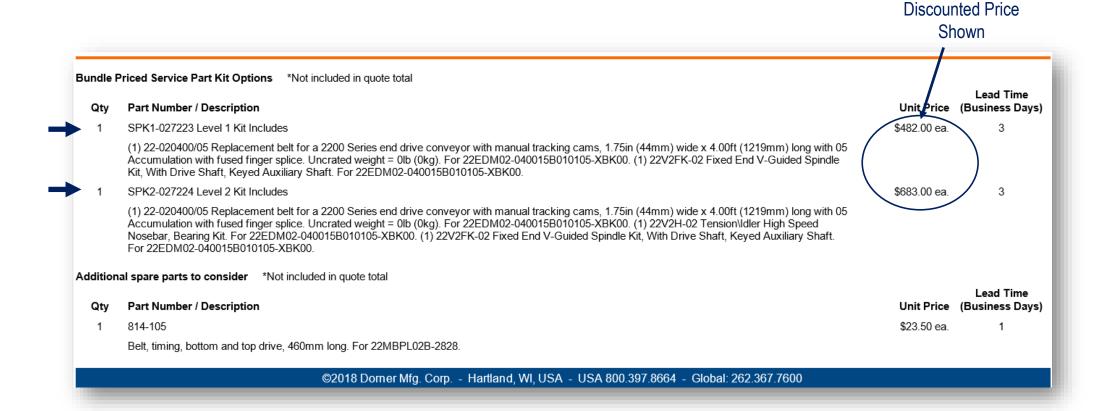

# **Kit Details**

Level 1 – Belt & Spindle Kit w/ Drive Shaft

Level 2 – Belt & Spindle Kit w/ Drive Shaft + Idler Spindle Kit

Both kit levels come with a 5% discount off list price for all customers

Modifications to the kits is not an option

### **Customer Value**

- ✓ Less downtime, more uptime
- ✓ Help extend the life of your conveyor
- ✓ Maintain your 10 Year Warranty
- ✓ Confidence knowing the correct parts are on-hand
- ✓ Helps eliminate excessive expedite and freight charges
- ✓ Cost Savings with bundled kit price