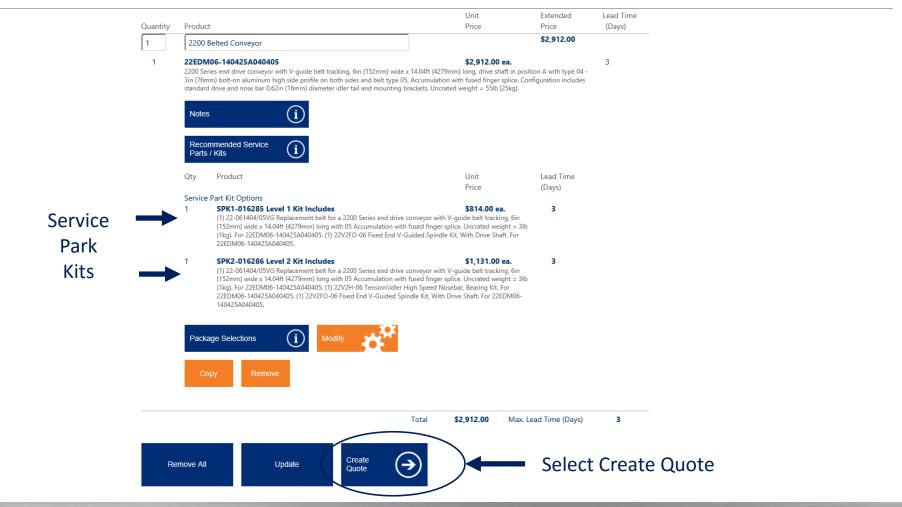

# **Kit Details**

Level 1 – Belt & Spindle Kit w/ Drive Shaft

Level 2 – Belt & Spindle Kit w/ Drive Shaft + Idler Spindle Kit

Both kit levels come with a 5% discount off list price for all customers

Modifications to the kits is not an option

# **SPKs for Existing Conveyors**

#### 2200 Belted Conveyor

Now you are ready to provide the Service Parts Kits quote