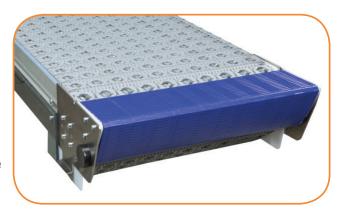

## **Options & Accessories**

- Standard support stands and guiding options are available
- All standard 3200 Series mounting packages and gearmotors are available

- Flexibility to handle multiple product sizes without the need for changeover
- Minimizes floor space consumption
- Increased system reliability
- Eliminates costly system controls, reducing complexity
- Encased moving parts provide safer work environments
- Low maintenance solution
- Handles product as small as 6" x 6"