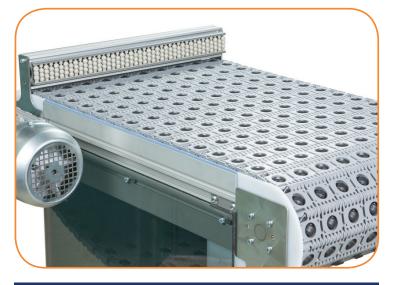

# 3200 SERIES CONVEYORS WITH INTRALOX ACTIVATED ROLLER BELT™ (ARB) TECHNOLOGY

# Innovative Conveyance Technology for Merging, Diverting and Aligning of Product

- **ARB Specifications**
- 2" pitch ARB Chain
- Built on Dorner 3200 Series platform
- Widths: 8" (203 mm) to 60" (1524 mm) in 2" (51 mm) increments
- Lengths: Minimum 3 ft (914 mm)
- Speeds: Up to 150 ft/min (46 m/min)
- Optional Powered Transfer
- **ARB Solutions**
- 90 degree transfers maintaining product orientation
- Aligners / edge justification
- Case turners
- Bump turns
- Touchless low friction merges
- Rejects