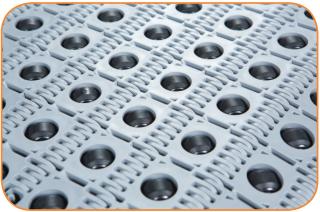

Low and High Friction Rollers Passive and Activated Rollers

**Optional Powered Transfer** 

# 90° Transfers and Lane Merges

- 90° Passive On and 90° Passive Off transfers
- No adjustment needed for different size products
- Requires 6" 8" gap upstream
- 90° Passive On requires some product momentum, 90° Passive off does not
- Using Passive On, product can merge into a gap on the mainline ARB Conveyor
- Uses Series 400 45° Chain and Passive Rollers

- No adjustment needed for different size products
- Edge justification requires no product gap
- Bump turn needs 6" 8" gap upstream
- A fixed or pneumatically controlled protrusion from the side rail is added to help start the turning process
- Uses Series 400 30° Chain and Activated Rollers