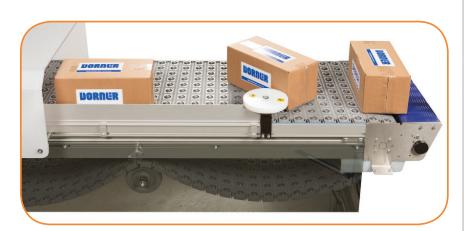

# 3200 SERIES CONVEYORS WITH INTRALOX ACTIVATED ROLLER BELT™ (ARB) TECHNOLOGY

# Innovative Conveyance Technology for Merging, Diverting and Aligning of Product

- **ARB Specifications**
- 2" pitch ARB Chain
- Built on Dorner 3200 Series platform
- Widths: 8" (203 mm) to 60" (1524 mm) in 2" (51 mm) increments
- Lengths: Minimum 3 ft (914 mm)
- Speeds: Up to 150 ft/min (46 m/min)
- Optional Powered Transfer
- **ARB Solutions**
- 90 degree transfers maintaining product orientation
- Aligners / edge justification
- Case turners
- Bump turns
- Touchless low friction merges
- Rejects

Low and High Friction Rollers Passive and Activated Rollers

**Optional Powered Transfer** 

# 90° Transfers and Lane Merges

- 90° Passive On and 90° Passive Off transfers
- No adjustment needed for different size products
- Requires 6" 8" gap upstream
- 90° Passive On requires some product momentum, 90° Passive off does not
- Using Passive On, product can merge into a gap on the mainline ARB Conveyor
- Uses Series 400 45° Chain and Passive Rollers

- No adjustment needed for different size products
- Edge justification requires no product gap
- Bump turn needs 6" 8" gap upstream
- A fixed or pneumatically controlled protrusion from the side rail is added to help start the turning process
- Uses Series 400 30° Chain and Activated Rollers