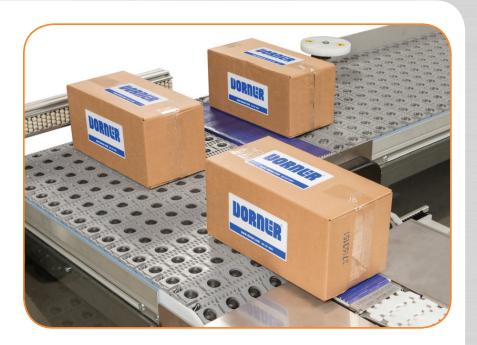

# 90° Transfers and Lane Merges

- 90° Passive On and 90° Passive Off transfers
- No adjustment needed for different size products
- Requires 6" 8" gap upstream
- 90° Passive On requires some product momentum, 90° Passive off does not
- Using Passive On, product can merge into a gap on the mainline ARB Conveyor
- Uses Series 400 45° Chain and Passive Rollers

- No adjustment needed for different size products
- Edge justification requires no product gap
- Bump turn needs 6" 8" gap upstream
- A fixed or pneumatically controlled protrusion from the side rail is added to help start the turning process
- Uses Series 400 30° Chain and Activated Rollers