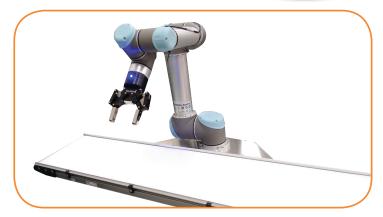

## Conveyor Plug-In for Simplified **Automation with Universal Robots**

- Easily integrate Dorner's 2200 Series Conveyors and Universal Robots with UR+ Solution plug-in
- Maximize automation and efficency
- Featuring the industry's fastest lead times, with a conveyor shipping in as little as 3 business days
- Using DTools (Dorner's online conveyor configurator), users can configure a conveyor in minutes, complete with CAD drawings
- Ideal for a wide variety of industries and applications including automation, material handling, integration, OEM applications, packaging, medical, and more
- Simple and efficient configuration, set-up and installation