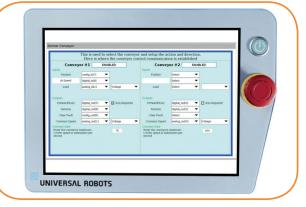

## **UR+ Solutions Plug-In Information**

- Dorner URCap Plug-In is compatible with Universal Robots CB series & e-series controllers
- Simply load the URCap onto a memory stick, connect to USB port on Universal Controller, and follow the easy installation process
- After installation, status of URCap will be displayed as:

URCap ok: Installed & Running

URCap fault: unable to start, Contact Dorner

**O** URCap restart needed: installed but restart