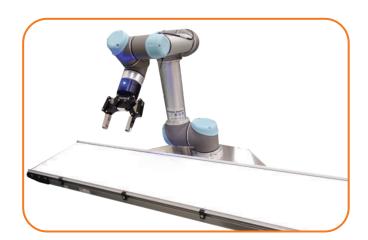

# **2200 Series**Certified UR+ SOLUTION

## Conveyor Plug-In for Simplified Automation with Universal Robots

- Easily integrate Dorner's 2200 Series Conveyors and Universal Robots with UR+ Solution plug-in
- · Maximize automation and efficency
- Featuring the industry's fastest lead times, with a conveyor shipping in as little as 3 business days
- Using DTools (Dorner's online conveyor configurator), users can configure a conveyor in minutes, complete with CAD drawings
- Ideal for a wide variety of industries and applications including automation, material handling, integration, OEM applications, packaging, medical, and more
- · Simple and efficient configuration, set-up and installation

#### **FEATURES & SPECIFICATIONS**

- Available with 2200 Series Belted and Modular Belt Conveyors
- V-Guiding provides positive belt tracking, even under demanding side load applications
- Precise rack and pinion belt tensioning allows for fast and simple tensioning
- Sealed for life bearings reduce maintenance
- Belt widths: 44 to 610 mm (1.75 to 24 in)
- Conveyor lengths: 457 to 5,486 mm (18 in to 18 ft)
- Loads up to 36 kg (80 lbs)
- Belt speeds up to 122 m/min (400 ft/min)
- Variety of belting options available
- Wide selection of accessories and motors and control options