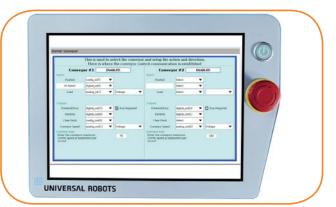

#### **UR+ SOLUTIONS PLUG-IN INFORMATION**

- Dorner URCap Plug-In is compatible with Universal Robots CB series & e-series controllers
- Simply load the URCap onto a memory stick, connect to USB port on Universal Controller, and follow the easy installation process
- After installation, status of URCap will be displayed as:

URCap ok: Installed & Running

URCap fault: unable to start, Contact Dorner

URCap restart needed: installed but restart