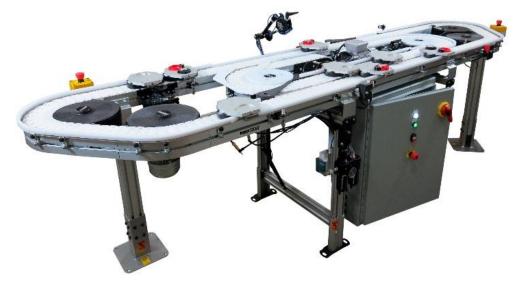

# **INFORMATION:**

**Description**: This is a running FlexMove Pallet System Demo. Features include: cushioned pallet stop, photo eye, divert arm, merge and divert module, lift and locate station, pallet stop, guiding and wheel bend curves.

Size: 126"L x 36"W x 34"H

Motorized: Yes

- **Dimensions:** 144"L x 48"W x 40"H
- Weight: ~700 lbs