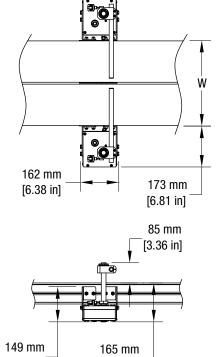

## **Dimensions**

[6.48 in]

Part Number: FZTC-SA-Wxxx

Where xxx = total width of merge area (W above)

[5.85 in]