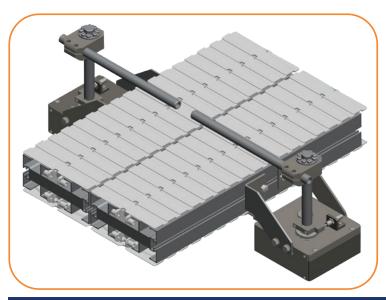

# FlexMove. SIDE ACTING MERGE MODULE

- Two-to-one lane merging without the need for control logic
- First in, first out style merge
- Opposite lane will proceed once the first lane exits or large product gap exists
- Activate arm is adjustable in both height and length
- Completely mechanical design, does not require electrical components, programming or air
- Easily modify the force required to activate the divert arm
- Designed for operator safety, no guarding required

# **Features & Specifications**

- Available on FlexMove Aluminium Conveyors,
   FS (65 mm), FM (85 mm), FC (105 mm), FL (150 mm),
   FU (180 mm) and FV (260 mm)
- Product must be able to withstand some back pressure
- Side Acting Merger is not suitable for high speed applications