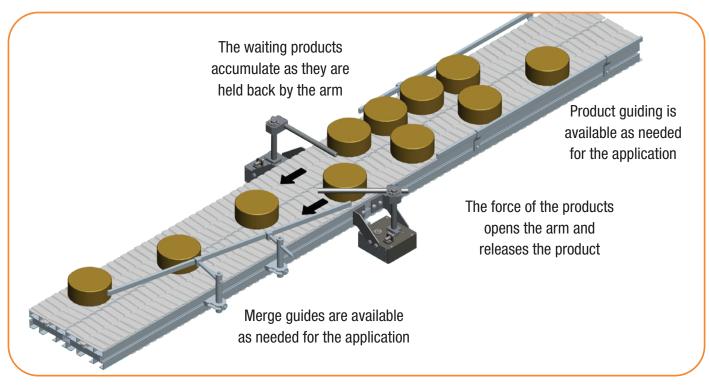

# FlexMove. SIDE ACTING MERGE MODULE

- Two-to-one lane merging without the need for control logic
- First in, first out style merge
- Opposite lane will proceed once the first lane exits or large product gap exists
- Activate arm is adjustable in both height and length
- Completely mechanical design, does not require electrical components, programming or air
- Easily modify the force required to activate the divert arm
- Designed for operator safety, no guarding required

# **Features & Specifications**

- Available on FlexMove Aluminium Conveyors,
   FS (65 mm), FM (85 mm), FC (105 mm), FL (150 mm),
   FU (180 mm) and FV (260 mm)
- Product must be able to withstand some back pressure
- Side Acting Merger is not suitable for high speed applications