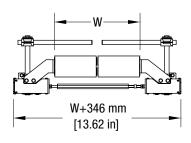

## **Dimensions**

[6.48 in]

Part Number: FZTC-SA-Wxxx

Where xxx = total width of merge area (W above)

[5.85 in]