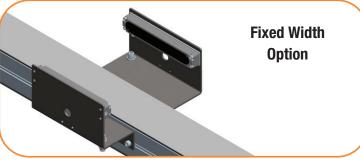

# FlexMove. **CLAMPING MODULE**



- **Adjustable Width Option**

- Pneumatic clamping actuator, mounted on both sides of the conveyor, holds back and paces product
- Ability to pace products back to back
- Ideal for totes, boxes, bottles and square, round, and rectangular containers
- Product must be able to withstand some back pressure and squeezing force
- Requires photo sensors, pneumatic solenoid valves, wiring, and programming
- Rate depends on product size. Contact factory for details

## **Features & Specifications**

- Available on FlexMove Aluminum Conveyors. FS (65 mm), FM (85 mm), FC (105 mm), FL (150 mm), FU (180 mm), and FV (260 mm)
- Max. single product weight: 2.3 Kg (5 lbs.)
- Max. product accumulation weight: 13.6 Kg (30 lbs.)
- Specify product width at time of ordering

- Specify centerline of clamping