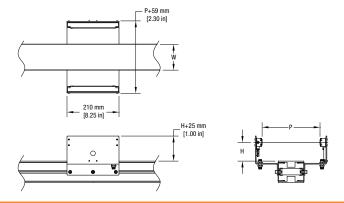

- Product must be able to withstand some back pressure and squeezing force
- Requires photo sensors, pneumatic solenoid valves, wiring, and programming
- Rate depends on product size. Contact factory for details

## **Features & Specifications**

- Available on FlexMove Aluminum Conveyors. FS (65 mm), FM (85 mm), FC (105 mm), FL (150 mm), FU (180 mm), and FV (260 mm)
- Max. single product weight: 2.3 Kg (5 lbs.)
- Max. product accumulation weight: 13.6 Kg (30 lbs.)
- Specify product width at time of ordering

- Specify centerline of clamping actuator above conveyor chain at time of ordering
- Max. conveyor speed: 50 m/min (164 ft/min)
- Produces gap of approximately one product length
- Includes mounting for photo sensor with 18 mm barrel



## **Dimensions**

### **Fixed Width Option**



## **Adjustable Width Option**



Specify at time of order:

**W** = conveyor width

 $\mathbf{P}$  = product width

**H** = centerline of clamping actuator above conveyor chain

## **Transforming Conveyor Automation**

## **Dorner - North & South America**

#### Dorner - U.S.A. **Headquarters**

975 Cottonwood Ave Hartland, WI 53029, USA (800) 397-8664

(262) 367-7600 info@dorner.com

#### Dorner - Canada

100-5515 North Service Road Burlington, Ontario L7L 6G6 Canada (289) 208-7306

**Dorner – Latin America** 

Carretera a Nogales #5297, Nave 11. Parque Industrial Nogales Zapopan, Jalisco C.P. 45222

Mexico

+52.33.30037400

info.latinamerica@dorner.com







Karl-Heinz-Beckurts-Straße 7 52428 Jülich, Germany

+49 (0) 2461/93767-0 info.europe@dorner.com

#### **Dorner - France**

8 ru