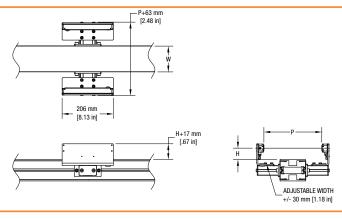

## **Dimensions**

## **Adjustable Width Option**

Specify at time of order:

**W** = conveyor width

 $\mathbf{P}$  = product width

**H** = centerline of clamping actuator above conveyor chain