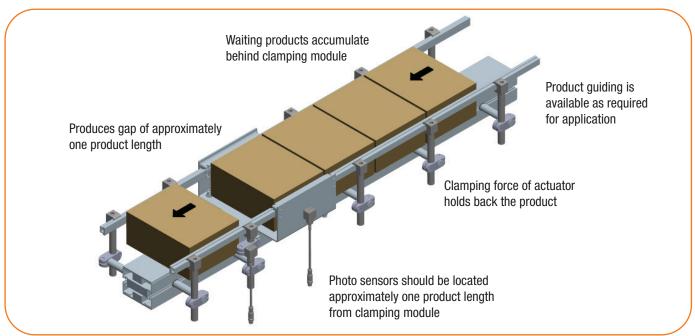

# FlexMove. **CLAMPING MODULE**

- **Adjustable Width Option**

- Pneumatic clamping actuator, mounted on both sides of the conveyor, holds back and paces product
- Ability to pace products back to back
- Ideal for totes, boxes, bottles and square, round, and rectangular containers
- Product must be able to withstand some back pressure and squeezing force
- Requires photo sensors, pneumatic solenoid valves, wiring, and programming
- Rate depends on product size. Contact factory for details

- Specify centerline of clamping actuator above conveyor chain at time of ordering
- Max. conveyor speed: 50 m/min (164 ft/min)
- Produces gap of approximately one product length
- Includes mounting for photo sensor with 18 mm barrel