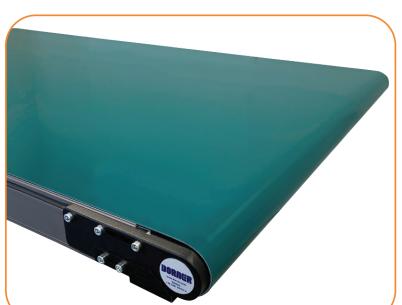

# 2200 XL SERIES CONVEYORS

- Compact, wide-width, belted conveyors fit into tight spaces and easily integrate with machinery and equipment
- Featuring the 2200 Series design with sizes up to 914 mm wide and 3500 mm long
- Sleek, 70 mm aluminum conveyor frame with universal T-Slot allows for fast and simple attachment of accessories and guiding with a variety of industry available hardware
- Precise V-guided belting for positive belt tracking along the entire length of the conveyor
- Patented rack and pinion belt tensioning system for quick and accurate belt maintenance

# **Features & Specifications**

- Widths: 660, 711, 762, 813, 864 and 914 mm
- Lengths: 650 mm to 3500 mm
- Loads: Up to 50 kg depending on belt speed
- Speeds: Up to 37 m/min
- Frame height: 70 mm
- Drive and idler roller size: 60 mm diameter
- Belting Options: All 2200 Series standard and specialty belting options available
- Standard and heavy load gearmotor options available