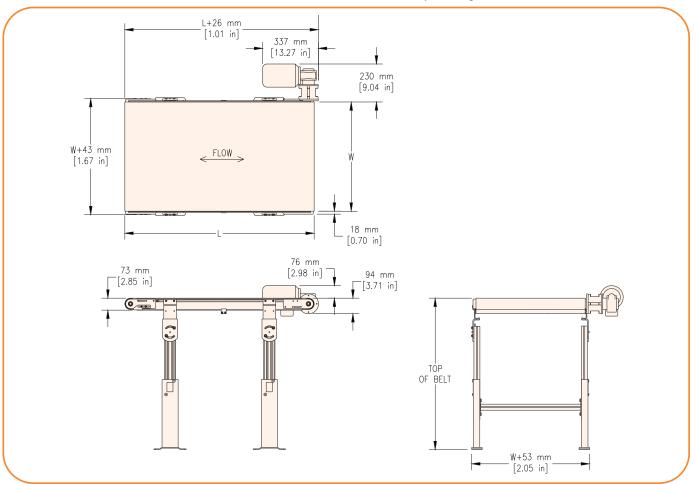

# **Dimensions**

- Side Mount Package Standard
  - Contact factory for bottom and top mount options
- Reference the 2200 Series Engineering Manual or www.dornerconveyors.com for belt speed options and compatible gearmotors