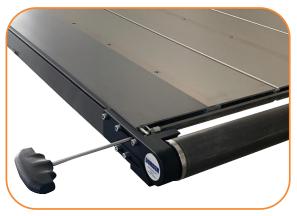

**Rack and Pinion** 

Allows the tail section to be easily slid back for guick belt adjustments and removal