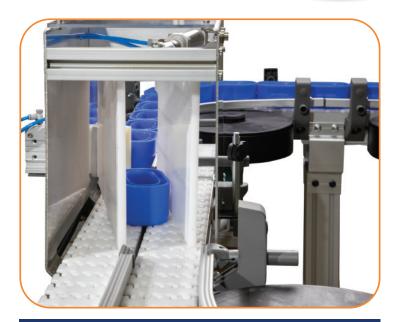

# PUCK/PACKAGE DIVERT MODULE

- Pneumatic one-to-two lane diverter
- Compatible with round or rectangular packages or pucks
- Product can run back to back or paced for individual product divert
- UHMW divert arms for non-marking divert surface
- Includes flow controls with push-in air line connection
- Requires photo sensors, pneumatic solenoid valves, wiring and programming
- Rate depends on product size and desired flow.
  Contact factory for details.