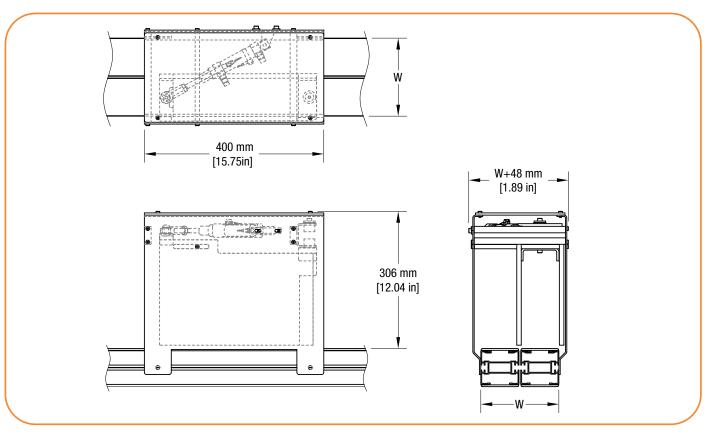

## **Dimensions**

Part Number: 208162 for FM Series. Contact factory for other sizes.

Product dimensions shown for FM Series conveyors. Contact factory for other conveyor series.