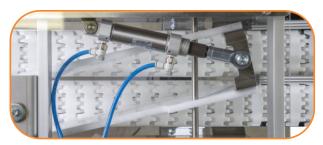

# PUCK/PACKAGE DIVERT MODULE

- Pneumatic one-to-two lane diverter
- Compatible with round or rectangular packages or pucks
- Product can run back to back or paced for individual product divert
- UHMW divert arms for non-marking divert surface
- Includes flow controls with push-in air line connection
- Requires photo sensors, pneumatic solenoid valves, wiring and programming
- Rate depends on product size and desired flow.
  Contact factory for details.