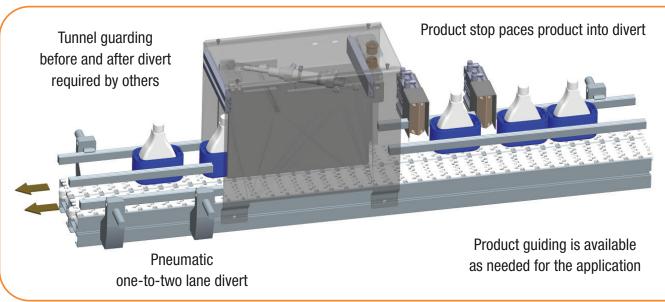

# PUCK/PACKAGE DIVERT MODULE

- Pneumatic one-to-two lane diverter
- Compatible with round or rectangular packages or pucks
- Product can run back to back or paced for individual product divert
- UHMW divert arms for non-marking divert surface
- Includes flow controls with push-in air line connection
- Requires photo sensors, pneumatic solenoid valves, wiring and programming
- Rate depends on product size and desired flow.
  Contact factory for details.