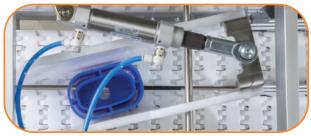

# PUCK/PACKAGE DIVERT MODULE

- Pneumatic one-to-two lane diverter
- Compatible with round or rectangular packages or pucks
- Product can run back to back or paced for individual product divert
- UHMW divert arms for non-marking divert surface
- Includes flow controls with push-in air line connection
- Requires photo sensors, pneumatic solenoid valves, wiring and programming
- Rate depends on product size and desired flow.
  Contact factory for details.