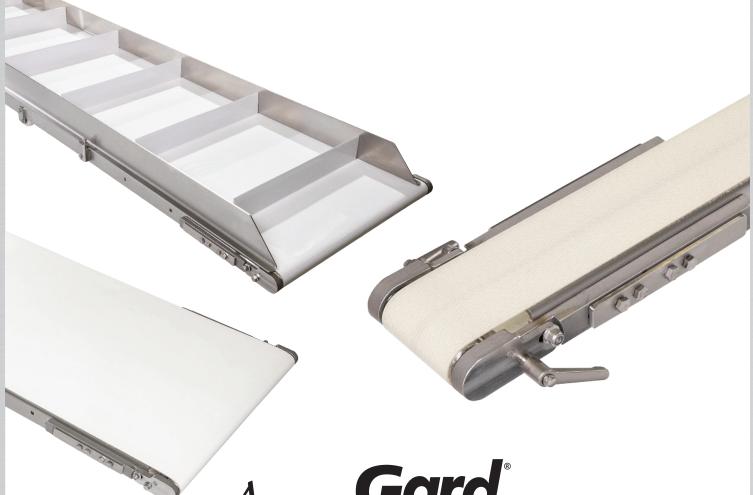

### **Dorner AquaGard Conveyors are Best for:**

- Baking
- Packaged Foods
- Pet Foods

- Secondary Packaging
- Snack Foods
- Tight Transfers

- Confectionary
- Elevation Changes
- And More!

# **AquaGard LP Series Specifications\***

- Belted and Cleated Belt Models
- Loads up to 22.7 kg (50 lbs)
- Widths: 70 mm (2.75 in) to 457 mm (18 in)
- Lengths: 500 mm (19.1 in) to 8,485 mm (18 ft)
- Robust welded 304 Stainless Steel frame
- · Available in straights only

### **7350 Series Specifications**

- Belted, Cleated Belt, Modular Belt, Modular Cleated Belt Models and Positive Drive Options
- Loads up to 341 kg (750 lbs)
- Widths: 152 mm (6 in) to 914 mm (36 in)
- Lengths: 914 mm (3 ft) to 25,000 mm (82 ft)
- · FDA approved belting and plastic components
- 304 Stainless Steel frame

# Sleek, Low Profile Design

- Quick, five-minute belt change for increased uptime
- Bolt slider mechanism for fast, single point belt tensioning
- V-Groove frame with V-Guided belt ensures accurate tracking
- Streamlined design fits where other conveyors do not
- Low profile, robust welded frame design, for easy cleaning
- Small 31.75mm (1-1/4 in) diameter end rollers for transfer of small products

### **Innovative and Durable**

- 304 Stainless Steel welded frame with minimal horizontal surfaces
- Designed for wipe down and low pressure wash-down with non-caustic chemicals
- Tip-up tails for access inside the conveyor for cleaning and maintenance
- Compact and enclosed tensioning system providing smooth and snag-free cleaning
- · Carriage bolt on guiding for easy set up