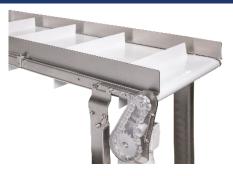

# Sleek, Low Profile Design

- Quick, five-minute belt change for increased uptime
- Bolt slider mechanism for fast, single point belt tensioning
- V-Groove frame with V-Guided belt ensures accurate tracking
- Streamlined design fits where other conveyors do not
- Low profile, robust welded frame design, for easy cleaning
- Small 31.75mm (1-1/4 in) diameter end rollers for transfer of small products

### **Innovative and Durable**

- 304 Stainless Steel welded frame with minimal horizontal surfaces
- Designed for wipe down and low pressure wash-down with non-caustic chemicals
- Tip-up tails for access inside the conveyor for cleaning and maintenance
- Compact and enclosed tensioning system providing smooth and snag-free cleaning
- · Carriage bolt on guiding for easy set up

High Side Guide Block with Carriage Bolt