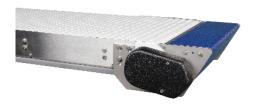

### **Innovative and Durable**

- 304 Stainless Steel welded frame with minimal horizontal surfaces
- Designed for wipe down and low pressure wash-down with non-caustic chemicals
- Tip-up tails for access inside the conveyor for cleaning and maintenance
- Compact and enclosed tensioning system providing smooth and snag-free cleaning
- · Carriage bolt on guiding for easy set up

High Side Guide Block with Carriage Bolt