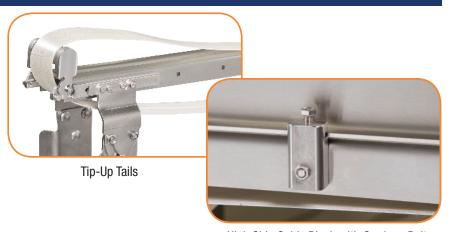

### **Innovative and Durable**

- 304 Stainless Steel welded frame with minimal horizontal surfaces
- Designed for wipe down and low pressure wash-down with non-caustic chemicals
- Tip-up tails for access inside the conveyor for cleaning and maintenance
- Compact and enclosed tensioning system providing smooth and snag-free cleaning
- · Carriage bolt on guiding for easy set up

High Side Guide Block with Carriage Bolt