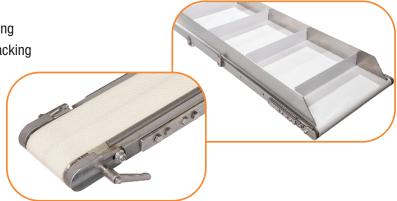

# Sleek, Low Profile Design

- Quick, five-minute belt change for increased uptime
- Bolt slider mechanism for fast, single point belt tensioning
- V-Groove frame with V-Guided belt ensures accurate tracking
- Streamlined design fits where other conveyors do not
- Low profile, robust welded frame design, for easy cleaning
- Small 31.75mm (1-1/4 in) diameter end rollers for transfer of small products

### **Innovative and Durable**

- 304 Stainless Steel welded frame with minimal horizontal surfaces
- Designed for wipe down and low pressure wash-down with non-caustic chemicals
- Tip-up tails for access inside the conveyor for cleaning and maintenance
- Compact and enclosed tensioning system providing smooth and snag-free cleaning
- · Carriage bolt on guiding for easy set up