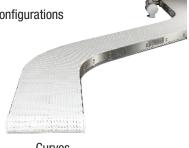

### **7350 Series Specifications**

- Belted, Cleated Belt, Modular Belt, Modular Cleated Belt Models and Positive Drive Options
- Loads up to 341 kg (750 lbs)
- Widths: 152 mm (6 in) to 914 mm (36 in)
- Lengths: 914 mm (3 ft) to 25,000 mm (82 ft)
- · FDA approved belting and plastic components
- 304 Stainless Steel frame