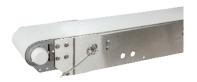

### **Dorner AquaGard Conveyors are Best for:**

- Baking
- Packaged Foods
- Pet Foods

- Secondary Packaging
- Snack Foods
- Tight Transfers

- Confectionary
- Elevation Changes
- And More!

# **AquaGard LP Series Specifications\***

- Belted and Cleated Belt Models
- Loads up to 22.7 kg (50 lbs)
- Widths: 70 mm (2.75 in) to 457 mm (18 in)
- Lengths: 500 mm (19.1 in) to 8,485 mm (18 ft)
- Robust welded 304 Stainless Steel frame
- · Available in straights only





### **7350 Series Specifications**

- Belted, Cleated Belt, Modular Belt, Modular Cleated Belt Models and Positive Drive Options
- Loads up to 341 kg (750 lbs)
- Widths: 152 mm (6 in) to 914 mm (36 in)
- Lengths: 914 mm (3 ft) to 25,000 mm (82 ft)
- · FDA approved belting and plastic components
- 304 Stainless Steel frame





Straights



Curves (Modular Belt Only)



# **Options**







Powered Transfers



Variety of Guiding Options

Other options available including Roller Transfers, Chutes, Drip Pans, Formed Angle Stands, Hoppers and more.



# Sleek, Low Profile Design

- Quick, five-minute belt change for increased uptime
- Bolt slider mechanism for fast, single point belt tensioning
- V-Groove frame with V-Guided belt ensures accurate tracking
- Streamlined design fits where other conveyors do not
- Low profile, robust welded frame design, for easy cleaning
- Small 31.75mm (1-1/4 in) diameter end rollers for transfer of small products



### **Innovative and Durable**

- 304 Stainless Steel welded frame with minimal horizontal surfaces
- Designed for wipe down and low pressure wash-down with non-caust