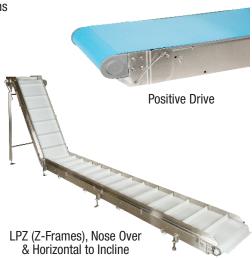

# **AquaGard LP Series Specifications\***

- Belted and Cleated Belt Models
- Loads up to 22.7 kg (50 lbs)
- Widths: 70 mm (2.75 in) to 457 mm (18 in)
- Lengths: 500 mm (19.1 in) to 8,485 mm (18 ft)
- Robust welded 304 Stainless Steel frame
- · Available in straights only