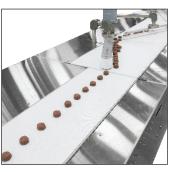

### **Dorner AquaGard Conveyors are Best for:**

- Baking
- Packaged Foods
- Pet Foods

- Secondary Packaging
- Snack Foods
- Tight Transfers

- Confectionary
- Elevation Changes
- And More!

# Sleek, Low Profile Design

- Quick, five-minute belt change for increased uptime
- Bolt slider mechanism for fast, single point belt tensioning
- V-Groove frame with V-Guided belt ensures accurate tracking
- Streamlined design fits where other conveyors do not
- Low profile, robust welded frame design, for easy cleaning
- Small 31.75mm (1-1/4 in) diameter end rollers for transfer of small products