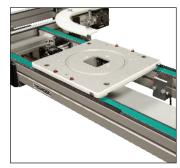

High Side Guide Block with Carriage Bolt

### **Innovative and Durable**

- 304 Stainless Steel welded frame with minimal horizontal surfaces
- Designed for wipe down and low pressure wash-down with non-caustic chemicals
- Tip-up tails for access inside the conveyor for cleaning and maintenance
- Compact and enclosed tensioning system providing smooth and snag-free cleaning
- · Carriage bolt on guiding for easy set up