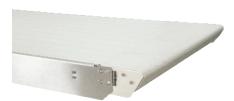

# Sleek, Low Profile Design

- Quick, five-minute belt change for increased uptime
- Bolt slider mechanism for fast, single point belt tensioning
- V-Groove frame with V-Guided belt ensures accurate tracking
- Streamlined design fits where other conveyors do not
- Low profile, robust welded frame design, for easy cleaning
- Small 31.75mm (1-1/4 in) diameter end rollers for transfer of small products

### **Innovative and Durable**

- 304 Stainless Steel welded frame with minimal horizontal surfaces
- Designed for wipe down and low pressure wash-down with non-caustic chemicals
- Tip-up tails for access inside the conveyor for cleaning and maintenance
- Compact and enclosed tensioning system providing smooth and snag-free cleaning
- · Carriage bolt on guiding for easy set up