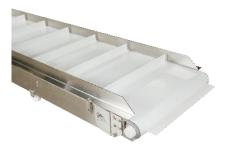

# **AquaGard LP Series Specifications\***

- Belted and Cleated Belt Models
- Loads up to 22.7 kg (50 lbs)
- Widths: 70 mm (2.75 in) to 457 mm (18 in)
- Lengths: 500 mm (19.1 in) to 8,485 mm (18 ft)
- Robust welded 304 Stainless Steel frame
- · Available in straights only

### **7350 Series Specifications**

- Belted, Cleated Belt, Modular Belt, Modular Cleated Belt Models and Positive Drive Options
- Loads up to 341 kg (750 lbs)
- Widths: 152 mm (6 in) to 914 mm (36 in)
- Lengths: 914 mm (3 ft) to 25,000 mm (82 ft)
- · FDA approved belting and plastic components
- 304 Stainless Steel frame