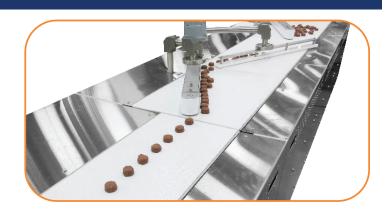

### **Dorner AquaGard Conveyors are Best for:**

- Baking
- Packaged Foods
- Pet Foods

- Secondary Packaging
- Snack Foods
- Tight Transfers

- Confectionary
- Elevation Changes
- And More!

# **AquaGard LP Series Specifications\***

- Belted and Cleated Belt Models
- Loads up to 22.7 kg (50 lbs)
- Widths: 70 mm (2.75 in) to 457 mm (18 in)
- Lengths: 500 mm (19.1 in) to 8,485 mm (18 ft)
- Robust welded 304 Stainless Steel frame
- · Available in straights only

### **7350 Series Specifications**

- Belted, Cleated Belt, Modular Belt, Modular Cleated Belt Models and Positive Drive Options
- Loads up to 341 kg (750 lbs)
- Widths: 152 mm (6 in) to 914 mm (36 in)
- Lengths: 914 mm (3 ft) to 25,000 mm (82 ft)
- · FDA approved belting and plastic components
- 304 Stainless Steel frame