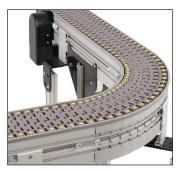

Straights

Curves (Modular Belt Only)

### **7350 Series Specifications**

- Belted, Cleated Belt, Modular Belt, Modular Cleated Belt Models and Positive Drive Options
- Loads up to 341 kg (750 lbs)
- Widths: 152 mm (6 in) to 914 mm (36 in)
- Lengths: 914 mm (3 ft) to 25,000 mm (82 ft)
- · FDA approved belting and plastic components
- 304 Stainless Steel frame