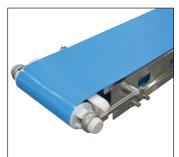

# **CONVEYORS**

Stainless Steel Conveyors for Dry, Wipe Down and Wet Applications

DORNUR®

# Sleek, Low Profile Design

- Quick, five-minute belt change for increased uptime
- Bolt slider mechanism for fast, single point belt tensioning
- V-Groove frame with V-Guided belt ensures accurate tracking
- Streamlined design fits where other conveyors do not
- Low profile, robust welded frame design, for easy cleaning
- Small 31.75mm (1-1/4 in) diameter end rollers for transfer of small products