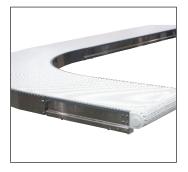

# Sleek, Low Profile Design

- Quick, five-minute belt change for increased uptime
- Bolt slider mechanism for fast, single point belt tensioning
- V-Groove frame with V-Guided belt ensures accurate tracking
- Streamlined design fits where other conveyors do not
- Low profile, robust welded frame design, for easy cleaning
- Small 31.75mm (1-1/4 in) diameter end rollers for transfer of small products