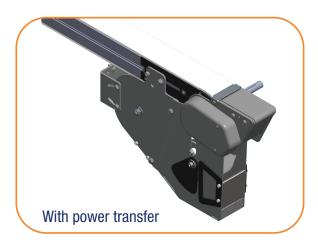

## WEIGHTED TAKE-UP DIRECT DRIVE MODULE

- Weighted Take-up Direct Drive module provides controlled chain take-up for improved conveyor performance
- Compact design fits in similar space as standard direct drive modules
- Smooths conveyor chain movement by helping to eliminate micro-surging
- Suggested for conveyors over 12.2 M (40 ft) in length
- Capable of inclined and declined arrangement up to 30 degrees
- Improves operator safety by enclosing chain catenary

#### **Features & Specifications**

- Available on Flexmove Aluminum Conveyors: 65 mm, 85 mm, 105 mm, 150 mm, 180 mm and 260 mm wide
- Size: 492mm long x 404 mm high
- Minimum top of chain: 500 mm
- Maximum conveyor length: 30 M (98 ft)
- Maximum conveyor speed: 58 M/min (190 ft/min)
- · Capable of inclines up to 30 degrees
- Includes support stand mounting bracket