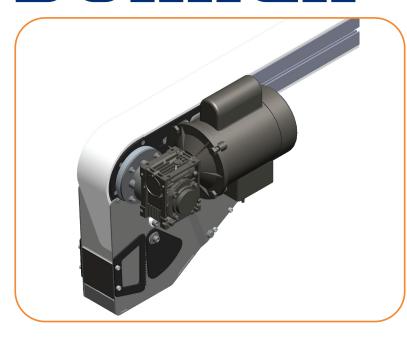

## WEIGHTED TAKE-UP DIRECT DRIVE MODULE

- Weighted Take-up Direct Drive module provides controlled chain take-up for improved conveyor performance
- Compact design fits in similar space as standard direct drive modules
- Smooths conveyor chain movement by helping to eliminate micro-surging
- Suggested for conveyors over 12.2 M (40 ft) in length
- Capable of inclined and declined arrangement up to 30 degrees
- Improves operator safety by enclosing chain catenary

#### **Features & Specifications**

- Available on Flexmove Aluminum Conveyors: 65 mm, 85 mm, 105 mm, 150 mm, 180 mm and 260 mm wide
- Size: 492mm long x 404 mm high
- Minimum top of chain: 500 mm
- Maximum conveyor length: 30 M (98 ft)
- Maximum conveyor speed: 58 M/min (190 ft/min)
- · Capable of inclines up to 30 degrees
- Includes support stand mounting bracket