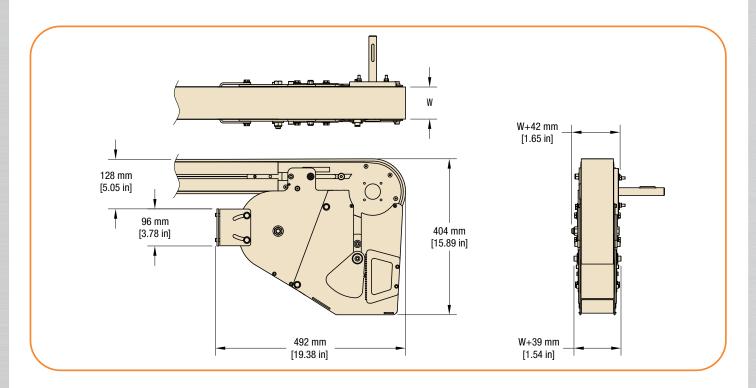

#### **Features & Specifications**

- Available on Flexmove Aluminum Conveyors: 65 mm, 85 mm, 105 mm, 150 mm, 180 mm and 260 mm wide
- Size: 492mm long x 404 mm high
- Minimum top of chain: 500 mm
- Maximum conveyor length: 30 M (98 ft)
- Maximum conveyor speed: 58 M/min (190 ft/min)
- · Capable of inclines up to 30 degrees
- Includes support stand mounting bracket

#### **Dimensions**

#### **Part Number:**

208246-WWW

Where: WWW = 065, 085, 105, 150, 180, 260

Conveyor beam and standard direct drive tail not included. Weighted take-up module bolts directly to standard direct drive tail.