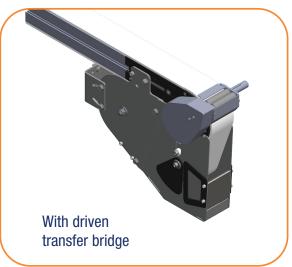

## WEIGHTED TAKE-UP DIRECT DRIVE MODULE

- Weighted Take-up Direct Drive module provides controlled chain take-up for improved conveyor performance
- Compact design fits in similar space as standard direct drive modules
- Smooths conveyor chain movement by helping to eliminate micro-surging
- Suggested for conveyors over 12.2 M (40 ft) in length
- Capable of inclined and declined arrangement up to 30 degrees
- Improves operator safety by enclosing chain catenary

#### **Features & Specifications**

- Available on Flexmove Aluminum Conveyors: 65 mm, 85 mm, 105 mm, 150 mm, 180 mm and 260 mm wide
- Size: 492mm long x 404 mm high
- Minimum top of chain: 500 mm
- Maximum conveyor length: 30 M (98 ft)
- Maximum conveyor speed: 58 M/min (190 ft/min)
- · Capable of inclines up to 30 degrees
- Includes support stand mounting bracket