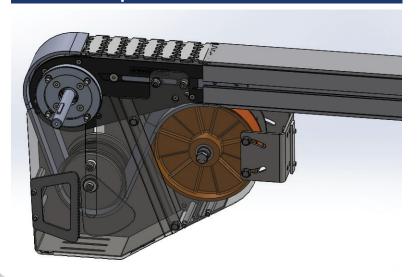

rive module provides controlled chain take-up for improved conveyor performance
- Compact design fits in similar space as standard direct drive modules
- Smooths conveyor chain movement by helping to eliminate micro-surging
- Suggested for conveyors over 12.2 M (40 ft) in length
- Capable of inclined and declined arrangement up to 30 degrees
- Improves operator safety by enclosing chain catenary

#### **Features & Specifications**

- Available on Flexmove Aluminum Conveyors: 65 mm, 85 mm, 105 mm, 150 mm, 180 mm and 260 mm wide
- Size: 492mm long x 404 mm high
- Minimum top of chain: 500 mm
- Maximum conveyor length: 30 M (98 ft)
- Maximum conveyor speed: 58 M/min (190 ft/min)
- · Capable of inclines up to 30 degrees
- Includes support stand mounting bracket



#### **Chain Take-up Path**





#### **Dimensions**

#### **Part Number:**

208246-WWW

Where: WWW = 065, 085, 105, 150, 180, 260

Conveyor beam and standard direct drive tail not included. Weighted take-up module bolts directly to standard direct drive tail.



Note: Drive unit and idler selection to be consult upon ordering. Dorner reserves the right to make alteration without prior notification. Every care has been taken to ensure the accuracy of the information contained in this catalogue, but no liability can be accepted for any error or omissions

### **Transforming Conveyor Automation**

#### **Dorner - North & South America**

#### Dorner – U.S.A. Headquarters

975 Cottonwood Ave Hartland, WI 53029, USA (800) 397-8664 (262) 367-7600 info@dorner.com

#### Dorner – Canada

info@dorner.com

100-5515 North Servic