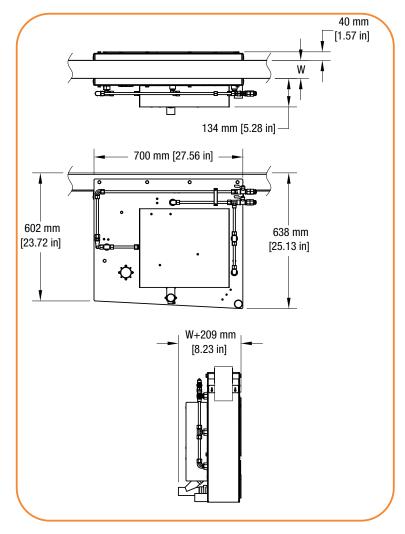

#### **FEATURES**

- Available on FlexMove Stainless Steel Conveyors, SS (65 mm) and SM (85 mm)
- Size Requirement: 700 mm (L) x 700 mm (H)
- Minimum top of chain height: 750 mm (29.5 in)
- Maximum conveyor length: 4.5 m (14.8 ft)
- Maximum conveyor speed: 50 m/min (164 ft/min)

#### **DIMENSIONS AND OPERATING REQUIREMENTS**