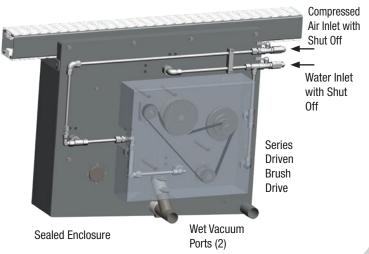

#### **Water Supply**

- · Connection 3/8 in NPT
- Normal operating pressure 0.98MPa. (140 psi)
- Flow rate required: ~13 litre/min (0.5 CFM)

#### **Air Supply**

- · Connection: 8 mm tubing
- Air pressure required: 0.69 MPa (100 PSI)

#### **Drying Vacuum**

- Vacuum attachment: OD Ø38 mm, ID Ø34 mm pipe.
- Vacuum airflow required: ~56 litre/s (120 CFM), typical commercial grade wet/dry vacuum is acceptable

**Note:** Drive unit and idler selection to be consult upon ordering. Dorner reserves the right to make alteration without prior notification. Every care has been taken to ensure the accuracy of the information contained in this catalogue, but no liability can be accepted for any error or omissions