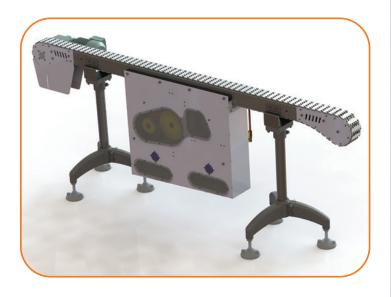

## WET CLEANING MODULE By Columbus McKinnon

- Wet Cleaning Module provides continuous cleaning of conveyor chain for applications with liquid or product overfill or package breakage
- Water jets spray outside and inside of the conveyor chain
- Series Driven Brush scrubs top and bottom surface of chain
- · Air knifes blow off water from chain
- · Vacuum draws away excess water
- · Designed to run continuously in production line
- Allows for longer, cleaner production runs with less overall maintenance
- Clean design with minimal area for dirt and debris to accumulate
- Fully encased components with cover designed for worker safety
- Completely mechanical, does not require electrical components, programming or secondary motor