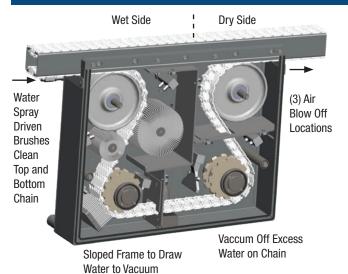

## WET CLEANING MODULE By Columbus McKinnon

- Wet Cleaning Module provides continuous cleaning of conveyor chain for applications with liquid or product overfill or package breakage
- Water jets spray outside and inside of the conveyor chain
- Series Driven Brush scrubs top and bottom surface of chain
- · Air knifes blow off water from chain
- · Vacuum draws away excess water
- · Designed to run continuously in production line
- Allows for longer, cleaner production runs with less overall maintenance
- Clean design with minimal area for dirt and debris to accumulate
- Fully encased components with cover designed for worker safety
- Completely mechanical, does not require electrical components, programming or secondary motor

#### **CHAIN CLEANING FLOW DIAGRAM**