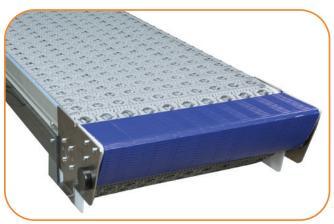

parts provide safer work environments
- Low maintenance solution
- Handles product as small as 152 mm x 152 mm (6 in x 6 in)

# **ARB SPECIFICATIONS**

- 2 in (51 mm) pitch ARB Chain
- · Built on Dorner 3200 Series platform
- Widths: 8 in (203 mm) to 60 in (1524 mm) in 2 in (51 mm) increments
- Lengths: Minimum 914 mm (3 ft)
- Speeds: Up to 46 m/min (150 ft/min)
- Optional Powered Transfer

### **ARB SOLUTIONS**

- 90 degree transfers maintaining product orientation
- Aligners / edge justification
- Case turners
- Bump turns
- · Touchless low friction merges
- · Rejects

## **ARB SOLUTIONS**

- Standard support stands and guiding options are available
- All standard 3200 Series mounting packages and gearmotors are available





Low and High Friction Rollers Passive and Activated Rollers



**Optional Powered Transfer** 

# 90° TRANSFERS AND LANE MERGES

- 90° Passive On and 90° Passive Off transfers
- · No adjustment needed for different size products
- Requires 152 m 203 mm (6 in 8 in) gap upstream
- 90° Passive On requires some product momentum, 90° Passive off does not
- Using Passive On, product can merge into a gap on the mainline ARB Conveyor
- Uses Series 400 45° Chain and Passive Rollers



# EDGE JUSTIFICATION AND BUMP TURNS

- No adjustment needed for different size products
- · Edge justification requires no product gap
- Bump turn needs 152 m 203 mm (6 in 8 in) gap upstream
- A fixed or pneumatically controlled protrusion from the side rail is added to help start the turning process
- Uses Series 400 30° Chain and Activated Rollers



# TRANSFORMING CONVEYOR AU