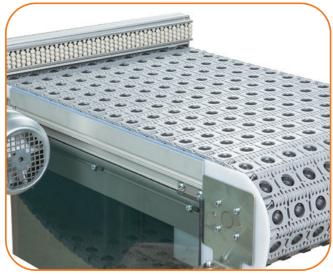

# 3200 Series Intralox Activated Roller Belt<sup>™</sup> (ARB) Technology

#### Innovative Conveyance Technology for Merging, Diverting and Aligning of Product

- Flexibility to handle multiple product sizes without the need for changeover
- · Minimizes floor space consumption
- · Increased system reliability
- Eliminates costly system controls, reducing complexity
- Encased moving parts provide safer work environments
- Low maintenance solution
- Handles product as small as 152 mm x 152 mm (6 in x 6 in)

# **ARB SPECIFICATIONS**

- 2 in (51 mm) pitch ARB Chain
- · Built on Dorner 3200 Series platform
- Widths: 8 in (203 mm) to 60 in (1524 mm) in 2 in (51 mm) increments
- Lengths: Minimum 914 mm (3 ft)
- Speeds: Up to 46 m/min (150 ft/min)
- Optional Powered Transfer