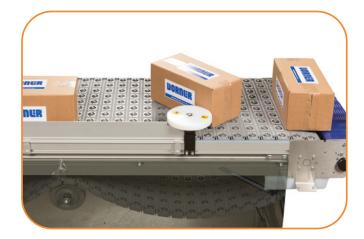

sive and Activated Rollers



**Optional Powered Transfer** 

# 90° TRANSFERS AND LANE MERGES

- 90° Passive On and 90° Passive Off transfers
- · No adjustment needed for different size products
- Requires 152 m 203 mm (6 in 8 in) gap upstream
- 90° Passive On requires some product momentum, 90° Passive off does not
- Using Passive On, product can merge into a gap on the mainline ARB Conveyor
- Uses Series 400 45° Chain and Passive Rollers



# EDGE JUSTIFICATION AND BUMP TURNS

- No adjustment needed for different size products
- · Edge justification requires no product gap
- Bump turn needs 152 m 203 mm (6 in 8 in) gap upstream
- A fixed or pneumatically controlled protrusion from the side rail is added to help start the turning process
- Uses Series 400 30° Chain and Activated Rollers



# TRANSFORMING CONVEYOR AUTOMATION

#### **Dorner – North & South America**

**USA Canada** +1-262-367-7600 +1-289-208-7306 Latin America +52.33.30037400

#### Dorner – Europe

**Germany** +49 (0) 2461/93767-0 France +33 (0)1 84 73 24 27 Malayoja

Dorner – Asia

Malaysia +604-626-2948



### dornerconveyors.com

© Dorner Mfg. Corp. 2023. All Rights Reserved. 851-828 1023