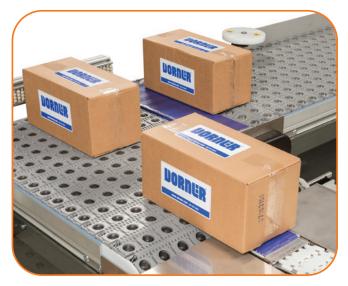

### **ARB SOLUTIONS**

- 90 degree transfers maintaining product orientation
- Aligners / edge justification
- Case turners
- Bump turns
- · Touchless low friction merges
- · Rejects

# 90° TRANSFERS AND LANE MERGES

- 90° Passive On and 90° Passive Off transfers
- · No adjustment needed for different size products
- Requires 152 m 203 mm (6 in 8 in) gap upstream
- 90° Passive On requires some product momentum, 90° Passive off does not
- Using Passive On, product can merge into a gap on the mainline ARB Conveyor
- Uses Series 400 45° Chain and Passive Rollers

# EDGE JUSTIFICATION AND BUMP TURNS

- No adjustment needed for different size products
- · Edge justification requires no product gap
- Bump turn needs 152 m 203 mm (6 in 8 in) gap upstream
- A fixed or pneumatically controlled protrusion from the side rail is added to help start the turning process
- Uses Series 400 30° Chain and Activated Rollers